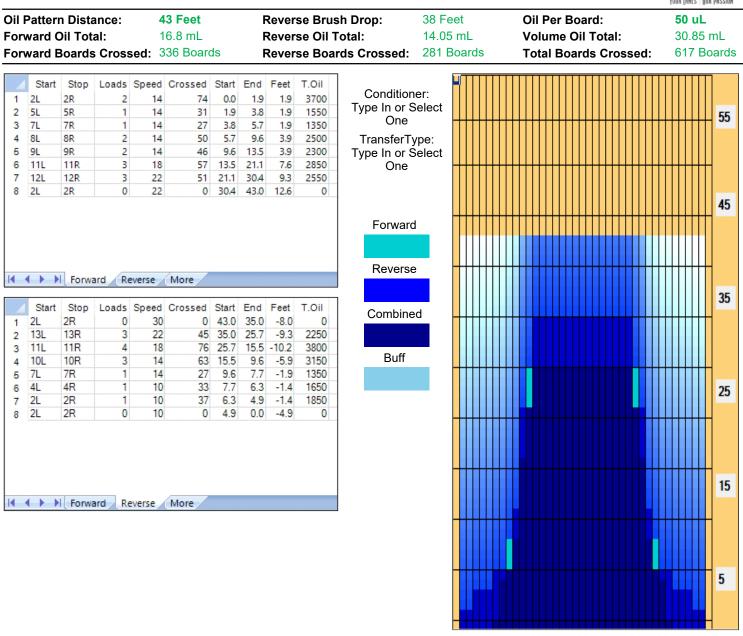

## NBF岩手県理事長杯20230723





| Item             | 3L-7L:18L-18R        | 8L-12L:18L-18R      | 13L-17L:18L-18R     | 18L-18R:17R-13R      | 18L-18R:12R-8R      | 18L-18R:7R-3R        |
|------------------|----------------------|---------------------|---------------------|----------------------|---------------------|----------------------|
| Description      | Outside Track:Middle | Middle Track:Middle | Inside Track:Middle | MIddle: Inside Track | Middle:Middle Track | Middle:Outside Track |
| Frack Zone Ratio | 5.63                 | 1.71                | 1                   | 1                    | 1.71                | 5.63                 |
| Forward O        | il Reverse Oil       |                     |                     |                      |                     |                      |
| 1500