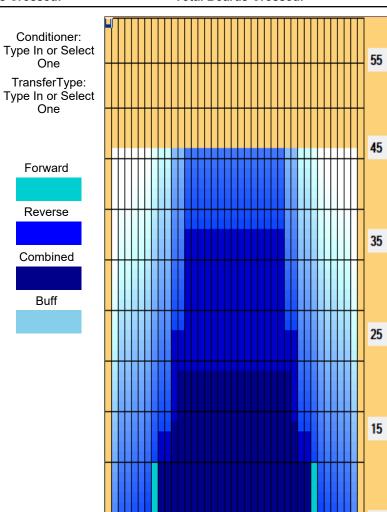

## NBFトリオボウリングフェスティバル20240428

5

Oil Pattern Distance: 46 Feet Reverse Brush Drop: 40 Feet Oil Per Board: 50 uL **Forward Oil Total:** 16.35 mL **Reverse Oil Total:** 16.05 mL **Volume Oil Total:** 32.4 mL Forward Boards Crossed: 327 Boards Reverse Boards Crossed: 321 Boards **Total Boards Crossed:** 648 Boards

|   | Start | Stop | Loads | Speed | Crossed | Start | End  | Feet | T.Oil |
|---|-------|------|-------|-------|---------|-------|------|------|-------|
| 1 | 2L    | 2R   | 1     | 14    | 37      | 0.0   | 0.0  | 0.0  | 1850  |
| 2 | 5L    | 5R   | 1     | 14    | 31      | 0.0   | 1.9  | 1.9  | 1550  |
| 3 | 6L    | 6R   | 2     | 14    | 58      | 1.9   | 5.8  | 3.9  | 2900  |
| 4 | 7L    | 7R   | 2     | 14    | 54      | 5.8   | 9.7  | 3.9  | 2700  |
| 5 | 8L    | 8R   | 3     | 14    | 75      | 9.7   | 15.6 | 5.9  | 3750  |
| 6 | 11L   | 11R  | 2     | 14    | 38      | 15.6  | 19.5 | 3.9  | 1900  |
| 7 | 12L   | 12R  | 2     | 18    | 34      | 19.5  | 24.6 | 5.1  | 1700  |
| 8 | 2L    | 2R   | 0     | 22    | 0       | 24.6  | 38.0 | 13.4 | 0     |
| 9 | 2L    | 2R   | 0     | 30    | 0       | 38.0  | 46.0 | 8.0  | 0     |
|   |       |      |       |       |         |       |      |      |       |

|   | Start | Stop | Loads | Speed | Crossed | Start | End  | Feet  | T.Oil |
|---|-------|------|-------|-------|---------|-------|------|-------|-------|
| 1 | 2L    | 2R   | 0     | 30    | 0       | 46.0  | 38.0 | -8.0  | 0     |
| 2 | 13L   | 13R  | 4     | 18    | 60      | 38.0  | 27.8 | -10.2 | 3000  |
| 3 | 11L   | 11R  | 4     | 18    | 76      | 27.8  | 17.6 | -10.2 | 3800  |
| 4 | 9L    | 9R   | 4     | 14    | 92      | 17.6  | 9.7  | -7.9  | 4600  |
| 5 | 7L    | 7R   | 1     | 14    | 27      | 9.7   | 7.8  | -1.9  | 1350  |
| 6 | 5L    | 5R   | 1     | 14    | 31      | 7.8   | 5.9  | -1.9  | 1550  |
| 7 | 3L    | 3R   | 1     | 10    | 35      | 5.9   | 4.5  | -1.4  | 1750  |
| 8 | 2L    | 2R   | 0     | 10    | 0       | 4.5   | 0.0  | -4.5  | 0     |
|   |       |      |       |       |         |       |      |       |       |