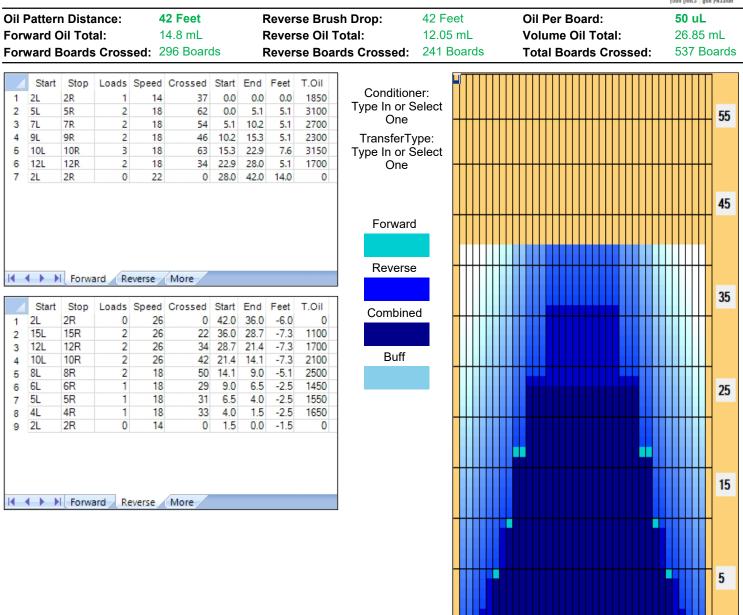

## NBF岩手県選手権大会20250330

| Item<br>Description                 | 3L-7L:18L-18R<br>Outside Track:Middle | 8L-12L:18L-18R<br>Middle Track:Middle | 13L-17L:18L-18R<br>Inside Track:Middle | 18L-18R:17R-13R<br>Middle: Inside Track | 18L-18R:12R-8R<br>Middle:Middle Track | 18L-18R:7R-3R<br>Middle:Outside Track |
|-------------------------------------|---------------------------------------|---------------------------------------|----------------------------------------|-----------------------------------------|---------------------------------------|---------------------------------------|
| rack Zone Ratio                     | 5.23                                  | 1.49                                  | 1.04                                   | 1.04                                    | 1.49                                  | 5.23                                  |
| Forward O                           | il Reverse Oil                        |                                       |                                        |                                         |                                       |                                       |
| 1500<br>1350<br>1200<br>1050<br>900 |                                       |                                       |                                        |                                         |                                       |                                       |
| 750 <b>-</b>                        | ···                                   |                                       |                                        |                                         |                                       | +                                     |
| 450                                 |                                       |                                       |                                        | ┠╊╊╊╊╊                                  |                                       |                                       |